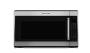

# KITCHEN APPLIANCES

Stainless steel appliances from KitchenAid.

1000-Watt Microwave with 7 Sensor Functions

Pfister Pull-Out Spray Kitchen Faucet

46 DBA Dishwasher with Third Level Rack and PrintShield™ Finish