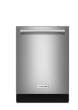

# KITCHEN APPLIANCES

Stainless steel appliances from KitchenAid.

1000-Watt Microwave with 7 Sensor Functions

Pfister Pull-Out Spray Kitchen Faucet

46 DBA Dishwasher with Third Level Rack and PrintShield™ Finish