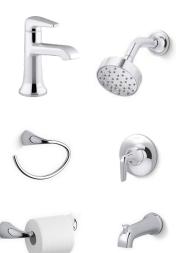

20 cu. ft. 36-Inch Width Counter-Depth French Door Refrigerator with Interior Dispense

Chrome fixtures from Kohler and Gatco.

5055-5095 W. 38th Ave. | 3816-3830 N. Zenobia St. | Denver, CD 80211 | zen38.com