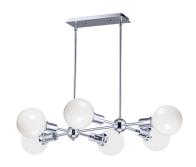

erial. It is hard-wearing, highly resistant, easy to clean or repair, additive-free, and antibacterial.

# **BATHROOM TILE OPTIONS\***

Two modern tile packages from Porcelenosa.

# PACKAGE #1\* Master Bathroom



Non-master Bathrooms



PACKAGE #2\*
Master Bathroom



Non-master Bathrooms



# KITCHEN APPLIANCES

Stainless steel appliances from KitchenAid.



1000-Watt Microwave with 7 Sensor Functions



Pfister Pull-Out Spray Kitchen Faucet







46 DBA Dishwasher with Third Level Rack and PrintShield™ Finish



20 cu. ft. 36-Inch Width Counter-Depth French Door Refrigerator with Interior Dispense

Chrome fixtures from Kohler and Gatco.



5055-5095 W. 38th Ave. | 3816-3830 N. Zenobia St. | Denver, CD 80211 | zen38.com



Clean, contemporary styled lighting, ceiling fans in bedrooms.





# WALLS, HARDWARE & FLOORING

#### WALL COLORS

Warm, modern colors with knock-down wall texture.



REPOSE GRAY





DOOR AND STAIR HARDWARE

SmartKey Security, metal handrails.

Chrome finished door handles,





# ALLURE 42 ELECTRIC FIREPLACE In living room. Change colors with remote control.



# SMART HOME SYSTEM Thermostat, lock and doorbell.



# HARDWOOD FLOOR OPTIONS\*

Hardwood floors on second level and stairs. Hardwood in additional areas available as an upgrade. Walnut and gray available as upgrade.







# **CARPET OPTIONS\*** Carpet in all bedrooms.







#### FLOOR TILE



Tile floor in laundry closets, first level entries and first level powder rooms.

5055-5095 W. 38th Ave. | 3816-3830 N. Zenobia St. | Denver, CD 80211 | zen38.com