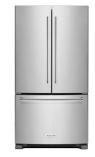

20 cu. ft. 36-Inch Width Counter-Depth French Door Refrigerator with Interior Dispense

Chrome fixtures from Kohler and Gatco.

5055-5095 W. 38th Ave. | 3816-3830 N. Zenobia St. | Denver, CD 80211 | zen38.com