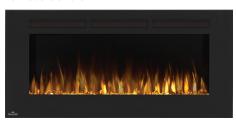

# ALLURE 42 ELECTRIC FIREPLACE In living room. Change colors with remote control.