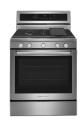

# KITCHEN APPLIANCES

Stainless steel appliances from KitchenAid.

1000-Watt Microwave with 7 Sensor Functions

Pfister Pull-Out Spray Kitchen Faucet

46 DBA Dishwasher with Third Level Rack and PrintShield™ Finish