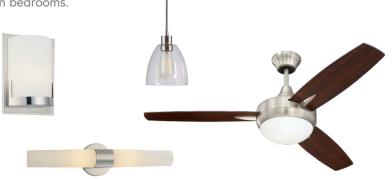

ial. It is hard-wearing, highly resistant, easy to clean or repair, additive-free, and antibacterial.

# **BATHROOM TILE OPTIONS\***

Two modern tile packages from Porcelenosa.

# PACKAGE #1\* Master Bathroom



Non-master Bathrooms



PACKAGE #2\*
Master Bathroom



Non-master Bathrooms



# KITCHEN APPLIANCES

Stainless steel appliances from KitchenAid.



1000-Watt Microwave with 7 Sensor Functions



Pfister Pull-Out Spray Kitchen Faucet







46 DBA Dishwasher with Third Level Rack and PrintShield™ Finish



20 cu. ft. 36-Inch Width Counter-Depth French Door Refrigerator with Interior Dispense

Chrome fixtures from Kohler and Gatco.



5055-5095 W. 38th Ave. | 3816-3830 N. Zenobia St. | Denver, CD 80211 | zen38.com



Clean, contemporary styled lighting, ceiling fans in bedrooms.





# WALLS, HARDWARE & FLOORING

#### WALL COLORS

Warm, modern colors with knock-down wall texture.



REPOSE GRAY





DOOR AND STAIR HARDWARE

SmartKey Security, metal handrails.

Chrome finished door handles,





# ALLURE 42 ELECTRIC FIREPLACE In living room. Change colors with remote control.



# SMART HOME SYSTEM Thermostat, lock and doorbell.



# HARDWOOD FLOOR OPTIONS\*

Hardwood floors on second level and stairs. Hardwood in additional areas available as an upgrade. Walnut and gray available as upgrade.







# **CARPET OPTIONS\*** Carpet in all bedrooms.







#### FLOOR TILE



Tile floor in laundry closets, first level entries and first level powder rooms.

5055-5095 W. 38th Ave. | 3816-3830 N. Zenobia St. | Denver, CD 80211 | zen38.com